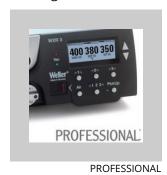

## WX 2

2-Channel Power Unit, 200 W (255 W)

Product no.: T0053420699N

#### **Benefits**

- > Innovative operation concept
- Robust touch screen with ESD safe glas
- > Intuitive use with turn-click-wheel with enter key and finger guide.
- > Blue LED backlighting
- > Multilingual menu navigation
- High functionality
- No safety rest with Stop & Go function needed thanks to integrated acceleration sensor
- Optimized precision, better stability by sensor in the soldering iron
- Specific parameterization of tool by storage medium in hand piece
- Visual process control via blue LED ring light