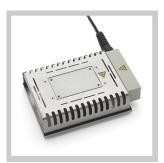

## WX 2

2-Channel Power Unit, 200 W (255 W)

Product no.: T0053420699N

## For this purpose, we recommend:

Solder fume extractors

Soldering irons

Cleaning

Pre-heating plates

| Dimensions L x W x H (mm)              | 174 x 154 x 135                          |
|----------------------------------------|------------------------------------------|
| Dimensions L x W x H (inches)          | 6,85 x 6,06 x 5,31                       |
| Weight (approx.) in kg                 | 3.45                                     |
| Voltage                                | 230 V, 50 Hz                             |
| Power                                  | 200 W (255 W)                            |
| Channels                               | 2                                        |
| Temperature range (depends on tool) °C | 100 - 550                                |
| Temperature range (depends on tool) °F | 210 - 999                                |
| Temperature accuracy °C                | ±9                                       |
| Temperature accuracy °F                | ±17                                      |
| Temperature stability °C               | ±2                                       |
| Temperature stability °F               | ±4                                       |
| Equipotential bonding socket           | Via 3,5 mm pawl socket on back of device |
| Display                                | 255 x 128 dots / Backlighting            |
| Air consumption l/min                  |                                          |
| Operating pressure in bar/psi          |                                          |
| Capacity l/min                         | <del></del>                              |
| Vacuum                                 |                                          |
|                                        |                                          |