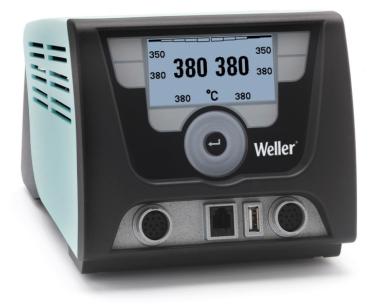

## WX 2

2-Channel Power Unit, 200 W (255 W)

Product no.: T0053420699N

#### **Benefits**

- > Innovative operation concept
- Robust touch screen with ESD safe glas
- > Intuitive use with turn-click-wheel with enter key and finger guide.
- > Blue LED backlighting
- > Multilingual menu navigation
- High functionality
- No safety rest with Stop & Go function needed thanks to integrated acceleration sensor
- Optimized precision, better stability by sensor in the soldering iron
- Specific parameterization of tool by storage medium in hand piece
- Visual process control via blue LED ring light

## For this purpose, we recommend:

Solder fume extractors

Soldering irons

Cleaning

Pre-heating plates

| Dimensions L x W x H (mm)              | 174 x 154 x 135                          |
|----------------------------------------|------------------------------------------|
| Dimensions L x W x H (inches)          | 6,85 x 6,06 x 5,31                       |
| Weight (approx.) in kg                 | 3.45                                     |
| Voltage                                | 230 V, 50 Hz                             |
| Power                                  | 200 W (255 W)                            |
| Channels                               | 2                                        |
| Temperature range (depends on tool) °C | 100 - 550                                |
| Temperature range (depends on tool) °F | 210 - 999                                |
| Temperature accuracy °C                | ±9                                       |
| Temperature accuracy °F                | ±17                                      |
| Temperature stability °C               | ±2                                       |
| Temperature stability °F               | ±4                                       |
| Equipotential bonding socket           | Via 3,5 mm pawl socket on back of device |
| Display                                | 255 x 128 dots / Backlighting            |
| Air consumption l/min                  |                                          |
| Operating pressure in bar/psi          |                                          |
| Capacity l/min                         | <del></del>                              |
| Vacuum                                 |                                          |
|                                        |                                          |