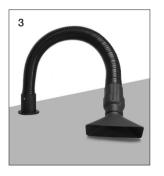

## **Nozzles**

You can replace the supplied nozzle and choose the one that best suits your needs.

Rectangular Nozzle for Fume Extractor Ref. FAE080

Round Nozzle for Fume Extractor Ref. FAE081

## Replacement

Turn the nozzle and pull out to remove it.

A bayonet fitting system allows the proper connection between the flexible arm and the nozzle.

The nozzles are designed to work with the arm suspended and also supported on the work bench.