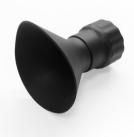

## **Nozzles**

You can replace the supplied nozzle and choose the one that best suits your needs.

Rectangular Nozzle for Fume Extractor Ref. FAE080

Round Nozzle for Fume Extractor Ref. FAE081