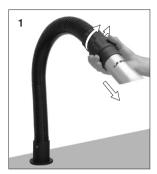

## Replacement

Turn the nozzle and pull out to remove it.

A bayonet fitting system allows the proper connection between the flexible arm and the nozzle.

The nozzles are designed to work with the arm suspended and also supported on the work bench.