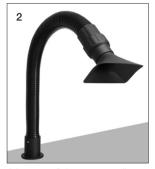

## **Nozzles**

You can replace the supplied nozzle and choose the one that best suits your needs.

Rectangular Nozzle for Fume Extractor Ref. FAE080

Round Nozzle for Fume Extractor Ref. FAE081

## Replacement

Turn the nozzle and pull out to remove it.

A bayonet fitting system allows the proper connection between the flexible arm and the nozzle.

The nozzles are designed to work with the arm suspended and also supported on the work bench.