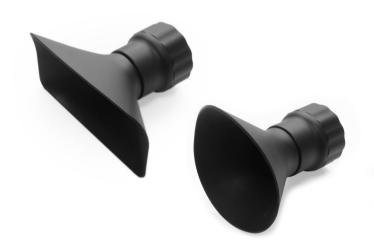

## Nozzles for Fume Extractor

Ref. FAE080 / FAE081

## **Nozzles**

You can replace the supplied nozzle and choose the one that best suits your needs.

Rectangular Nozzle for Fume Extractor Ref. FAE080

Round Nozzle for Fume Extractor Ref. FAE081