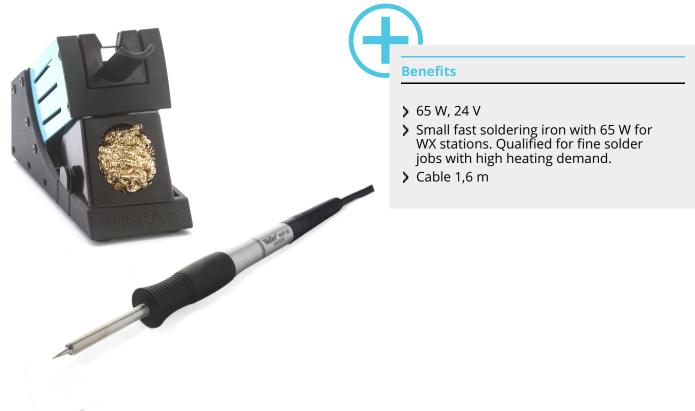

## WXP 65 Set

Product no.: T0052921299N

For this purpose, we recommend:

Solder fume extractors

Pre-heating plates

Cleaning

Soldering tips

## Weller

| Technical Data                            |                                      |
|-------------------------------------------|--------------------------------------|
| Active Tip heating element technology     |                                      |
| Power Response heating element technology | on                                   |
| Silver Line heating element technology    |                                      |
| Voltage                                   | 24 V                                 |
| Power                                     | 65 W                                 |
| Tip range                                 | XNT                                  |
| Supply unit                               |                                      |
| WX-compatible                             | on                                   |
| Temperature range °C                      | 100 - 450                            |
| Temperature range °F                      | 200 - 850                            |
| Heating time                              | 7                                    |
| Safety rest                               | WDH 10 (T0051512199)                 |
| Safety rest (optional)                    | WDH 10 (T0051512199)                 |
| Barrel                                    | T0058765758, T0058765767             |
| Integrated direct extraction              | Attachment T0052918699 / T0052921499 |