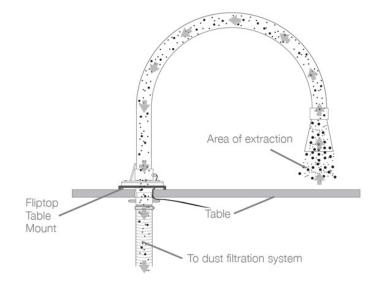

## Airflow diagram

- 1. Flip top table mount
- 5. Table

- 2. Stay put arm
- 6. Flexible hose
- 3. Funnel

4. Plenum funnel