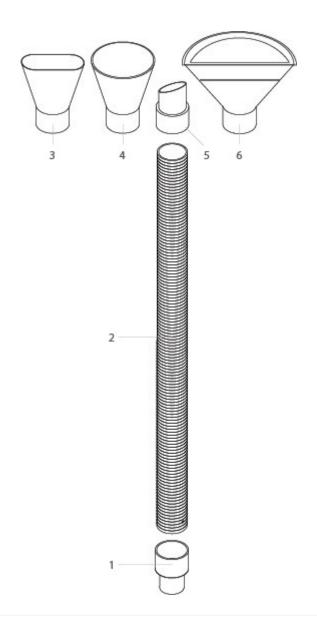

#### **Technical specification**

1. Cuff

2. 50mm stay put flexible arm

3. 50mm Stay Put Arm with slot - 790mm in length, fish tail - 200mm across and 20mm wide

4. 50mm Stay Put Arm with funnel - 790mm in length, funnel - 100mm in diameter

5. 50mm Stay Put Arm with nozzle - 790mm in length, nozzle has a 90 degree slant and is 40mm in diameter 6. Plenum nozzle