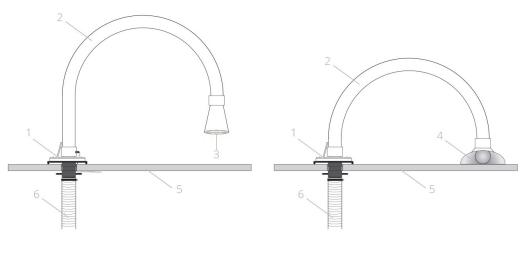

## Airflow diagram

- 1. Flip top table mount
- 5. Table

- 2. Stay put arm
- 6. Flexible hose
- 3. Funnel

4. Plenum funnel