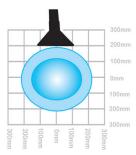

## Airflow diagram

- 1. Flip top table mount
- 5. Table

- 2. Stay put arm
- 6. Flexible hose
- 3. Funnel

4. Plenum funnel