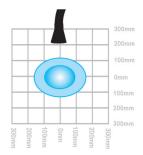

## Airflow diagram

- 1. Flip top table mount
- 5. Table

- 2. Stay put arm
- 6. Flexible hose
- 3. Funnel

4. Plenum funnel