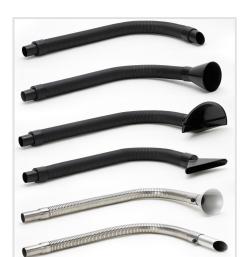

## Arms

ast Updated on 31.07.2018

The BOFA 'stay put' arms are available with a variety of end pieces, designed to match your application perfectly. The arms are made of black carbon loaded compressed polystyrene construction.

Nozzle - Available in 32mm, 38mm, 50mm Also available in stainless steel (38mm only)

Funnel - Available in 32mm, 38mm, 50mm, 75mm Also available in stainless steel (38mm only)

Plenum funnel - Available in 50mm

Slotted nozzle - Available in 50mm