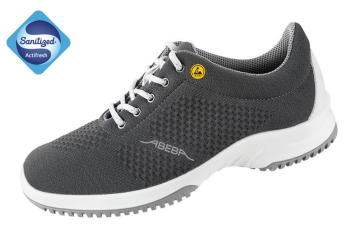

## Art. 31775

- ▶ Size 35-48
- ▶ CE, EN ISO 20345:2012, S2, SRC
- ▶ Knitted textile , anthracite
- ▶ Breathable lining with Silver ions
- Instep area with lacing
- Foamed PU midsole
- ▶ Slip resistance TPU outsole sole
- ▶ Steel toe cap
- ▶ Replaceable Active Comfort Insole (art. 352520)
- ▶ Sanitized treated
- ▶ ESD dissipative according to DIN EN 61340
- Protection against splash water