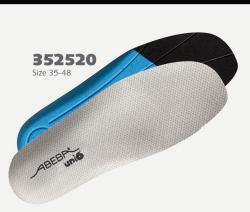

## Art. 31775

- ▶ Size 35-48
- ▶ CE, EN ISO 20345:2012, S2, SRC
- ▶ Knitted textile , anthracite
- ▶ Breathable lining with Silver ions
- Instep area with lacing
- Foamed PU midsole
- ▶ Slip resistance TPU outsole sole
- ▶ Steel toe cap
- ▶ Replaceable Active Comfort Insole (art. 352520)
- ▶ Sanitized treated
- ▶ ESD dissipative according to DIN EN 61340
- Protection against splash water