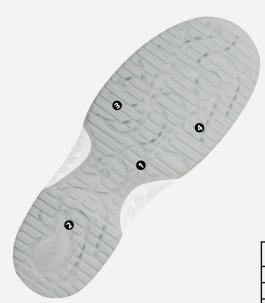

## **OUTSOLE**

- **1**\_ESD dissipative according to DIN EN 61340
- 2\_SRC slip resistance according to EN ISO 20347:2012
- 3\_Animal fats and oil resistant
- 4 Fuel resistance

|               | Product qualification<br>DIN EN 61340-5-1: |
|---------------|--------------------------------------------|
| test method   | IEC 61340-5-1                              |
| limit values  | R ≤ 10 <sup>8</sup> Ω                      |
| average value | $R = 10^7 \Omega$                          |