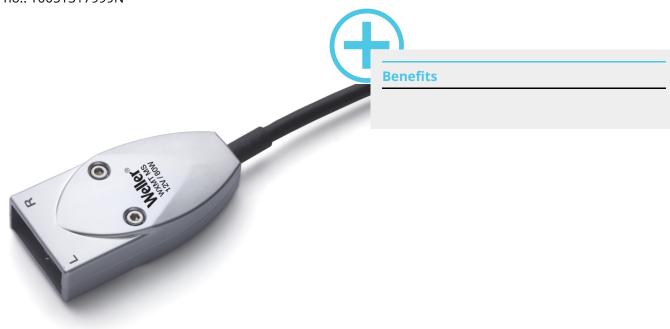

## **WXMT MS**

Product no.: T0051317999N

## Weller

| Active Tip heating element technology     | on                              |
|-------------------------------------------|---------------------------------|
| Power Response heating element technology |                                 |
| Silver Line heating element technology    |                                 |
| Voltage                                   |                                 |
| Power                                     |                                 |
| Tip range                                 | RTW MS                          |
| Supply unit                               | WX 1, WX 2, WXA 2, WXD 2, WXR 3 |
| WX-compatible                             | on                              |
| Temperature range °C                      | 100 - 450                       |
| Temperature range °F                      | 200 - 850                       |
| Heating time                              | 3                               |
| Safety rest                               | WDH 60 (T0051516999)            |
| Safety rest (optional)                    | WDH 60 (T0051516999)            |
| Barrel                                    |                                 |
| Integrated direct extraction              |                                 |
|                                           |                                 |