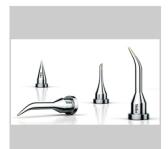

Weller

## SPI 16

Product no.: T0056400599N



- > 15 W, 230 V
- > Heating up time approx. 180 sec.
- > Tip temperature approx. 360 °C



For this purpose, we recommend:



Solder fume extractors



Pre-heating plates





Cleaning

Soldering tips

## Weller

| Technical Data                               |          |
|----------------------------------------------|----------|
|                                              |          |
| Active Tip heating element technology        |          |
| Power Response heating<br>element technology |          |
| Silver Line heating element technology       |          |
| Voltage                                      | 230 V AC |
| Power                                        | 15 W     |
| Tip range                                    | SPI15    |
| Supply unit                                  |          |
| WX-compatible                                |          |
| Temperature range °C                         | ca. 360  |
| Temperature range °F