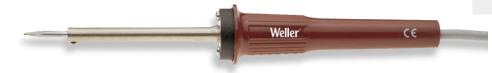

## SPI 16

Product no.: T0056400599N

- > 15 W, 230 V
- > Heating up time approx. 180 sec.
- > Tip temperature approx. 360 °C

For this purpose, we recommend:

Solder fume extractors

Pre-heating plates

Cleaning