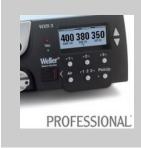

## Weller

| $\frown$                                  |              |
|-------------------------------------------|--------------|
| Technical Data                            |              |
| Active Tip heating element technology     |              |
| Power Response heating element technology |              |
| Silver Line heating element technology    |              |
| Voltage                                   | 230 V AC     |
| Power                                     | 100 W        |
| Tip range                                 | CT6 (LT, PT) |
| Supply unit                               |              |
| WX-compatible                             |              |
| Temperature range °C                      | 370°C        |
| Temperature range °F                      | 698°F        |
| Heating time                              | tbd          |
| Safety rest                               |              |
| Safety rest (optional)                    |              |
| Barrel                                    |              |
| Integrated direct extraction              |              |