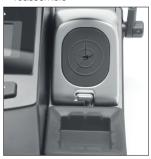

## Changing the membrane

1. Unlock the splashguard

2. Remove it

the back

5. Remove the membrane

6. Insert the new one and reassemble