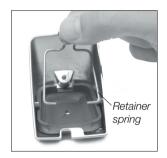

## Changing the membrane

1. Unlock the splashguard

2. Remove it

the back

5. Remove the membrane

6. Insert the new one and reassemble