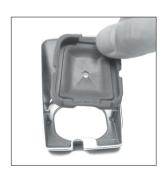

## Changing the membrane

1. Unlock the splashguard

2. Remove it

the back

5. Remove the membrane

6. Insert the new one and reassemble