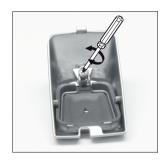

## Changing the membrane

1. Unlock the splashguard

2. Remove it

the back

5. Remove the membrane

6. Insert the new one and reassemble