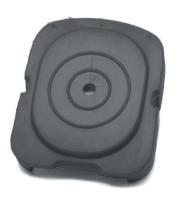

## Changing the membrane

1. Unlock the splashguard

2. Remove it

the back

5. Remove the membrane

6. Insert the new one and reassemble

### **Specifications**

- Weight and dimensions:

8 g (0.28 oz) / 45 x 52 x 10 mm (1.77 x 2 x 0.4 in)