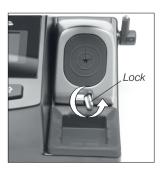

## Changing the membrane

1. Unlock the splashguard

2. Remove it

the back

5. Remove the membrane

6. Insert the new one and reassemble