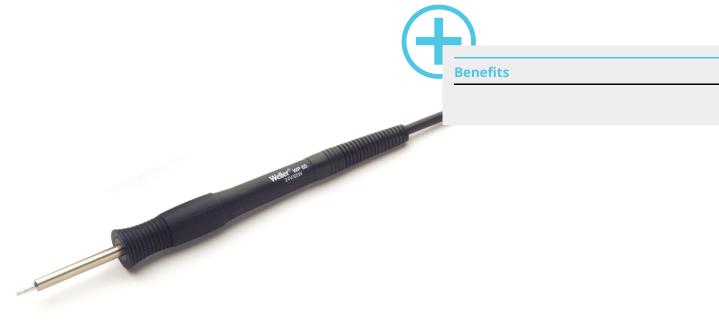

## Weller®

## **WP 65**

Product no.: T0052921599N

## For this purpose, we recommend:

Pre-heating plates

Cleaning

Soldering tips

| Active Tip heating element technology     |                                                                      |
|-------------------------------------------|----------------------------------------------------------------------|
| Power Response heating element technology | on                                                                   |
| Silver Line heating element technology    |                                                                      |
| Voltage                                   | 24 V                                                                 |
| Power                                     | 65 W                                                                 |
| Tip range                                 | XNT                                                                  |
| Supply unit                               | PU 81, PUD 81, PUD 81i, PUD 121, PUD 151, WD 1M, WR 2, WR 3M, WR 3ME |
| WX-compatible                             |                                                                      |
| Temperature range °C                      | 50 - 450                                                             |
| Temperature range °F                      | 150 - 850                                                            |
| Heating time                              | 7                                                                    |
| Safety rest                               |                                                                      |
| Safety rest (optional)                    | WDH 10 (T0051512199), WDH 10T (T0051516199)                          |
| Barrel                                    | T0058765758, T0058765767                                             |
| Integrated direct extraction              |                                                                      |
|                                           |                                                                      |