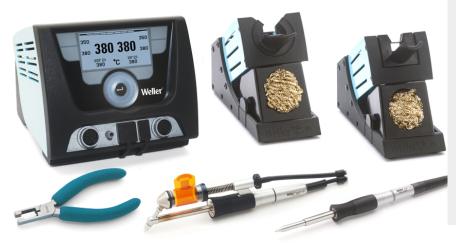

# **WXD 2020**

2-Channel Solder- and Desoldering Station, 200 W (255 W)

Product no.: T0053429699N

## Benefits

- Soldering and desoldering station, 2 channels with WXDP 120 and soldering iron WXP 120
- Soldering- and desoldering tools with intelligent WX technology
- Connection to external compressed air supply for high vacuum
- Energy effective: automatic stand-by mode for tools
- Patented, ESD safe glass display. Simple and fast setting of soldering parameter.