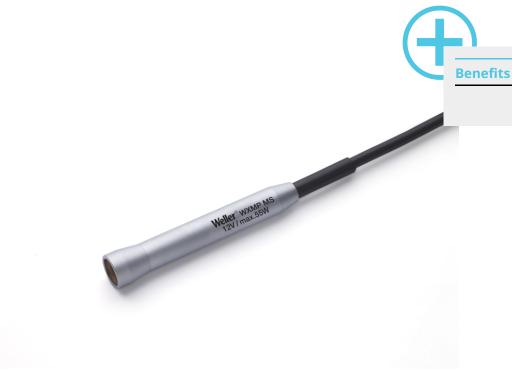

## **WXMP MS**

Product no.: T0052921399N

## Weller

| Active Tip heating element technology     | on                              |
|-------------------------------------------|---------------------------------|
| Power Response heating element technology |                                 |
| Silver Line heating element technology    |                                 |
| Voltage                                   | 12 V                            |
| Power                                     | 40 W (55 W with RT 11MS)        |
| Tip range                                 | RT MS                           |
| Supply unit                               | WX 1, WX 2, WXA 2, WXD 2, WXR 3 |
| WX-compatible                             | on                              |
| Temperature range °C                      | 100 - 450                       |
| Temperature range °F                      | 200 - 850                       |
| Heating time                              | 3                               |
| Safety rest                               | WDH 51 (T0051517199)            |
| Safety rest (optional)                    | WDH 51 (T0051517199)            |
| Barrel                                    |                                 |
| Integrated direct extraction              | Attachment T0052918599          |
|                                           |                                 |