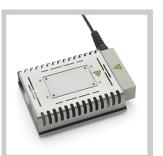

## WMRT

Product no.: T0051317499N

a

0

For this purpose, we recommend:

Solder fume extractors

Pre-heating plates

Cleaning