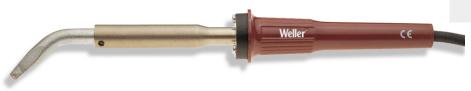

## SPI 81

Product no.: T0056405399N

- > 80 W, 230 V
- > Heating up time approx. 180 sec.
- > Tip temperature approx. 480 °C

For this purpose, we recommend:

Solder fume extractors

Pre-heating plates

Cleaning