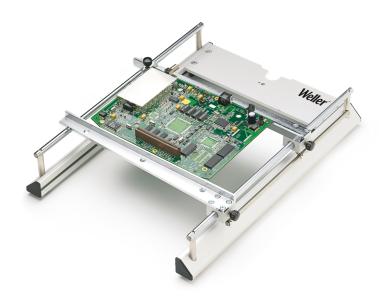

## **Product data sheet**

- PCB Board Holders
- For retaining and securing the circuit boards under repair.
- Same as WBHS but without stand

## WBH PCB board holder without stand

Product no.: T0053316499N

| Dimensions L x W x H (mm)                      |  |
|------------------------------------------------|--|
| Dimensions L x W x H (inches)                  |  |
| Weight (approx.) in kg                         |  |
| Voltage                                        |  |
| Power                                          |  |
| Channels                                       |  |
| Temperature range (depends on tool) °C         |  |
| Temperature range (depends on tool) °F         |  |
| Temperature accuracy °C                        |  |
| Temperature accuracy °F                        |  |
| Temperature accuracy for hot air °C            |  |
| Temperature accuracy for hot air °F            |  |
| Temperature stability °C                       |  |
| Temperature stability °F                       |  |
| Equipotential bonding socket                   |  |
| Display                                        |  |
| Additional vacuum pump                         |  |
| Max. hot air flow rate I/min (depends on tool) |  |
| Capacity I/min                                 |  |
| Max. vacuum                                    |  |
| Interface                                      |  |