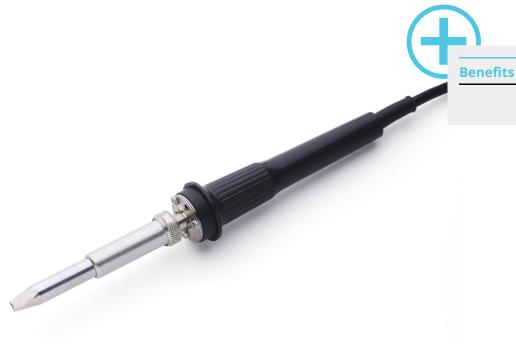

## **WP 200**

Product no.: T0052919999N

## For this purpose, we recommend:

Pre-heating plates

Cleaning

Soldering tips

| Active Tip heating element technology     |                      |
|-------------------------------------------|----------------------|
| Power Response heating element technology | on                   |
| Silver Line heating element technology    |                      |
| Voltage                                   | 24 V                 |
| Power                                     | 200 W                |
| Tip range                                 | XHT                  |
| Supply unit                               | WR 2, WR 3M, WR 3ME  |
| WX-compatible                             |                      |
| Temperature range °C                      | 50 - 550             |
| Temperature range °F                      | 150 - 950            |
| Heating time                              | 18                   |
| Safety rest                               |                      |
| Safety rest (optional)                    | WDH 31 (T0051515899) |
| Barrel                                    |                      |
| Integrated direct extraction              |                      |
|                                           |                      |