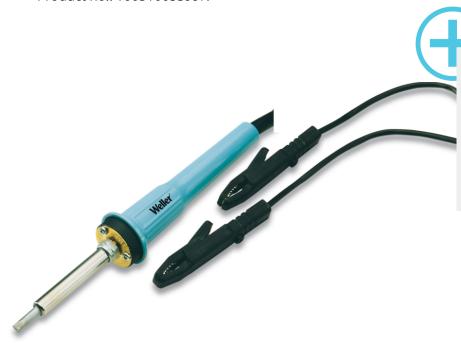

# **TCP 12**

Product no.: T0051005399N

#### **Benefits**

- > 30/40 W, 12/14 V
- With adapter PT 7 (370 °C) and soldering tip LT M
- > 3 m cord with battery clamps e.g. for

#### For this purpose, we recommend:

Pre-heating plates

Cleaning

| Active Tip heating element technology     |                                                                |
|-------------------------------------------|----------------------------------------------------------------|
| Power Response heating element technology |                                                                |
| Silver Line heating element technology    | on                                                             |
| Voltage                                   | 12 V                                                           |
| Power                                     | 35 W                                                           |
| Tip range                                 | LT, PT                                                         |
| Supply unit                               | <del></del>                                                    |
| WX-compatible                             |                                                                |
| Temperature range °C                      | 5 = 260 °C / 6 = 310 °C / 7 = 370 °C / 8 = 425 °C / 9 = 480 °C |
| Temperature range °F                      | 5 = 500 °F / 6 = 600 °F / 7 = 700 °F / 8 = 800 °F / 9 = 900 °F |
| Heating time                              | t.b.d.                                                         |
| Safety rest                               | T0051502099                                                    |
| Safety rest (optional)                    |                                                                |
| Barrel                                    | T0058720794                                                    |
| Integrated direct extraction              | Attachment T0052512599                                         |