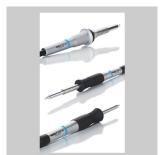

## For this purpose, we recommend:

Solder fume extractors

Soldering irons

Cleaning

Pre-heating plates

| Dimensions L x W x H (mm)              | 212 x 172 x 122 mm               |
|----------------------------------------|----------------------------------|
| Dimensions L x W x H (inches)          | 8,35 x 6,77 x 4,80 lnch          |
| Weight (approx.) in kg                 | 1,95 kg                          |
| Voltage                                | 230 V                            |
| Power                                  | 900 W                            |
| Channels                               | 1                                |
| Temperature range (depends on tool) °C | 50 - 600                         |
| Temperature range (depends on tool) °F | 100 - 1000                       |
| Temperature accuracy °C                | ± 30                             |
| Temperature accuracy °F                | ± 54                             |
| Temperature stability °C               | <del></del>                      |
| Temperature stability °F               |                                  |
| Equipotential bonding socket           |                                  |
| Display                                | Graphical backlit LC-Display     |
| Air consumption l/min                  |                                  |
| Operating pressure in bar/psi          | Na                               |
| Capacity l/min                         | 5 - 60 l / 20°C5 - 110 l / 300°C |
| Vacuum                                 | Na                               |
|                                        |                                  |