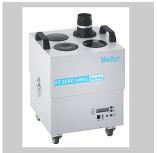

## For this purpose, we recommend:

Solder fume extractors

Soldering irons

Cleaning

Pre-heating plates

| Dimensions L x W x H (mm)              | 212 x 172 x 122 mm               |
|----------------------------------------|----------------------------------|
| Dimensions L x W x H (inches)          | 8,35 x 6,77 x 4,80 lnch          |
| Weight (approx.) in kg                 | 1,95 kg                          |
| Voltage                                | 230 V                            |
| Power                                  | 900 W                            |
| Channels                               | 1                                |
| Temperature range (depends on tool) °C | 50 - 600                         |
| Temperature range (depends on tool) °F | 100 - 1000                       |
| Temperature accuracy °C                | ± 30                             |
| Temperature accuracy °F                | ± 54                             |
| Temperature stability °C               | <del></del>                      |
| Temperature stability °F               |                                  |
| Equipotential bonding socket           |                                  |
| Display                                | Graphical backlit LC-Display     |
| Air consumption l/min                  |                                  |
| Operating pressure in bar/psi          | Na                               |
| Capacity l/min                         | 5 - 60 l / 20°C5 - 110 l / 300°C |
| Vacuum                                 | Na                               |
|                                        |                                  |