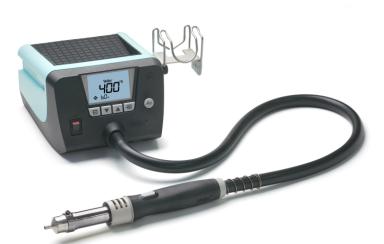

## WTHA 1

Hot Air Station 900 W Product no.: T0053173699

- > 900 W Hot air station for simple repair and heating tasks
  - Modern and intuitive operational concept thanks to clear menu structure
  - Reduced footprint thanks to stackability
  - > Electronical controlled temperature
  - Acurate adjustment of hot air through bruschless turbine
  - Up to 5 pre-sets which can be automatically run in a profile
  - > Housing cover useable as storage
  - Lock function
  - Unit inkl. safety rest and fixed hot air iron

## For this purpose, we recommend:

Solder fume extractors

Soldering irons

Cleaning

Pre-heating plates

| Dimensions L x W x H (mm)              | 212 x 172 x 122 mm               |
|----------------------------------------|----------------------------------|
| Dimensions L x W x H (inches)          | 8,35 x 6,77 x 4,80 lnch          |
| Weight (approx.) in kg                 | 1,95 kg                          |
| Voltage                                | 230 V                            |
| Power                                  | 900 W                            |
| Channels                               | 1                                |
| Temperature range (depends on tool) °C | 50 - 600                         |
| Temperature range (depends on tool) °F | 100 - 1000                       |
| Temperature accuracy °C                | ± 30                             |
| Temperature accuracy °F                | ± 54                             |
| Temperature stability °C               | <del></del>                      |
| Temperature stability °F               |                                  |
| Equipotential bonding socket           |                                  |
| Display                                | Graphical backlit LC-Display     |
| Air consumption l/min                  |                                  |
| Operating pressure in bar/psi          | Na                               |
| Capacity l/min                         | 5 - 60 l / 20°C5 - 110 l / 300°C |
| Vacuum                                 | Na                               |
|                                        |                                  |