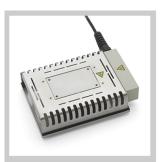

## WTHA 1

Hot Air Station 900 W Product no.: T0053173699

- > 900 W Hot air station for simple repair and heating tasks
  - Modern and intuitive operational concept thanks to clear menu structure
  - Reduced footprint thanks to stackability
  - > Electronical controlled temperature
  - Acurate adjustment of hot air through bruschless turbine
  - Up to 5 pre-sets which can be automatically run in a profile
  - > Housing cover useable as storage
  - Lock function
  - Unit inkl. safety rest and fixed hot air iron

## For this purpose, we recommend:

Solder fume extractors

Soldering irons

Cleaning

Pre-heating plates

| Dimensions L x W x H (mm)              | 212 x 172 x 122 mm               |
|----------------------------------------|----------------------------------|
| Dimensions L x W x H (inches)          | 8,35 x 6,77 x 4,80 lnch          |
| Weight (approx.) in kg                 | 1,95 kg                          |
| Voltage                                | 230 V                            |
| Power                                  | 900 W                            |
| Channels                               | 1                                |
| Temperature range (depends on tool) °C | 50 - 600                         |
| Temperature range (depends on tool) °F | 100 - 1000                       |
| Temperature accuracy °C                | ± 30                             |
| Temperature accuracy °F                | ± 54                             |
| Temperature stability °C               | <del></del>                      |
| Temperature stability °F               |                                  |
| Equipotential bonding socket           |                                  |
| Display                                | Graphical backlit LC-Display     |
| Air consumption l/min                  |                                  |
| Operating pressure in bar/psi          | Na                               |
| Capacity l/min                         | 5 - 60 l / 20°C5 - 110 l / 300°C |
| Vacuum                                 | Na                               |
|                                        |                                  |