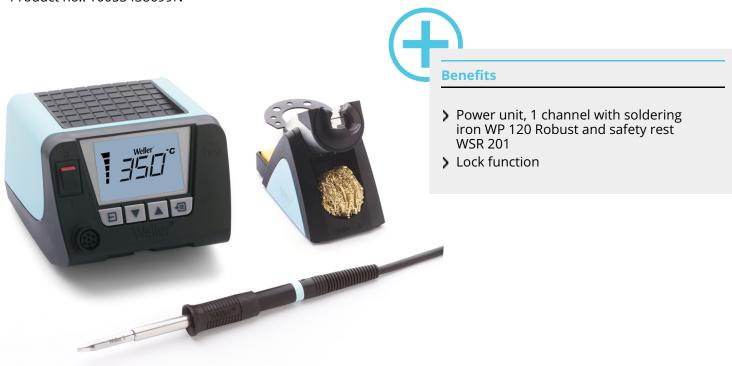

## WT 1010H 1-Channel Soldering Station, 150 W Product no.: T0053438699N

For this purpose, we recommend:

Solder fume extractors

Soldering irons

Cleaning

Pre-heating plates

## Weller

| Technical Data                            |                                           |
|-------------------------------------------|-------------------------------------------|
|                                           |                                           |
| Dimensions L x W x H (mm)                 | 149 x 138 x 101                           |
| Dimensions L x W x H<br>(inches)          | 5.87 x 5.43 x 3.98                        |
| Weight (approx.) in kg                    | 3                                         |
| Voltage                                   | 230 V, 50 Hz                              |
| Power                                     | 150 W                                     |
| Channels                                  | 1                                         |
| Temperature range (depends<br>on tool) °C | 50 - 550                                  |
| Temperature range (depends on tool) °F    | 150 - 950                                 |
| Temperature accuracy °C                   | ±9                                        |
| Temperature accuracy °F                   | ±17                                       |
| Temperature stability °C                  | ±2                                        |
| Temperature stability °F                  | ±4                                        |
| Equipotential bonding socket              | Via 3,5 mm pawl socket on front of device |
| Display                                   | Backlit LCD                               |
| Air consumption l/min                     |                                           |
| Operating pressure in bar/psi             |                                           |
|                                           |                                           |