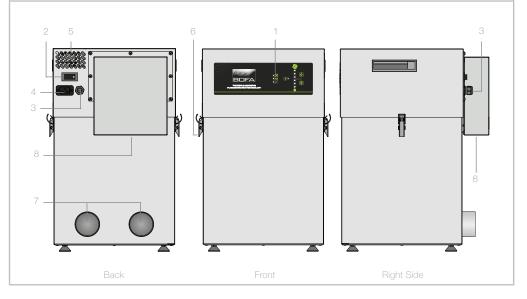

#### TECHNICAL SPECIFICATION

- 1 Filter Condition Display
- On / Off Switch
   Signal / Interface Cable
   Power Cable Inlet
- 5 Motor Cooling Inlet
- 6 Filter Latch
  - 7 Hose Inlet Connection 75mm (x2)
  - 8 Exhaust Outlet