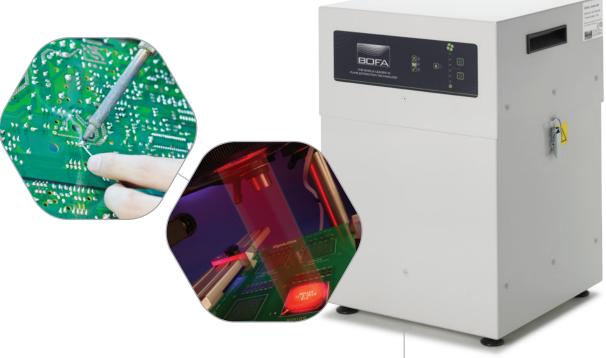

# for lead free **solder applications.**

BOFA's high end range of extraction systems combine large filter capacity with high airflows and pressure. The V600 high volume extraction system offers protection against harmful fumes. This unit incorporates 3 stage filtration, filter condition display, and built in silencing. A truly state of the art fume purification solution.