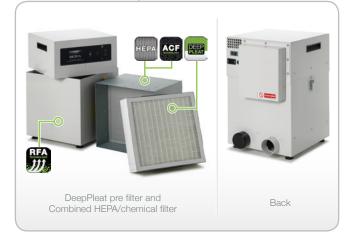

## STANDARD FEATURES:

- Blower with high airflow and pressure
- 3 stage filtration
- Digital speed control
- DeepPleat pre filter
- Filter condition display
- Built in silencing
- Long life filters with low replacement costs

### TECHNOLOGY:

RFA

B DeepPleat filter technology

HEPA HEPA Filter technology

Act Advanced Carbon Filter technology

Reverse Flow Air technology

SureCheck Quality Standard

| TECHNICAL DAT        | A                                                        |    |  |
|----------------------|----------------------------------------------------------|----|--|
|                      | EU                                                       | US |  |
| Dimensions (HxWxD)   | 590 x 375 x 415mm 23.2 x 14.8 x 16.3"                    |    |  |
| Cabinet construction | Powder coated mild steel                                 |    |  |
| Airflow / pressure   | 350m <sup>3</sup> /hr / 96mbar 206cfm / 96mbar           |    |  |
| Electrical data      | 90-257v 1ph 50/60Hz Full load current: 12.5 amps / 1.1kw |    |  |
| Noise level          | < 60dBA (at typical operating speed)                     |    |  |
| Weight               | 35kgs 77lbs                                              |    |  |
| Approvals            | CE                                                       |    |  |