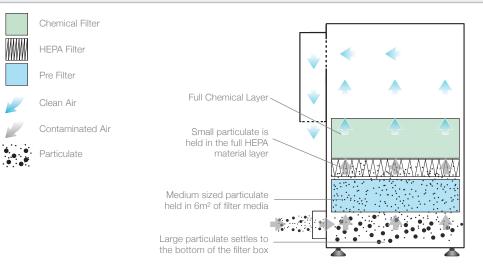

#### AIRFLOW THROUGH FILTERS

| DEEPPLEAT PRE FILTER      |                        |  | CO     |
|---------------------------|------------------------|--|--------|
| SPECIFICATIONS            |                        |  | HEP    |
| Surface Media Area        | 6m² approx             |  | 11217  |
| Surface Media / Tea       |                        |  | HEP/   |
| Filter Media              | Glass Fibre            |  | Cons   |
| Filter Media Construction | Folded                 |  | Gas    |
| Filter Efficiency         | F8 (95% @ 0.9 microns) |  | Filter |
|                           |                        |  | -      |

| COMBINED FILTER SPECIFICATIONS |                                              |  |
|--------------------------------|----------------------------------------------|--|
| HEPA Filter Media              | Glass Fibre                                  |  |
| HEPA Media<br>Construction     | Maxi Pleat Construction with Webbing Spacers |  |
| Gas Filter                     | Treated Activated Carbon                     |  |
| Filter Housing                 | Zintec Mild Steel                            |  |
| Treated Activated Carbon       | 7.5kgs                                       |  |
| Filter Efficiency              | 99.997% @ 0.3 microns                        |  |