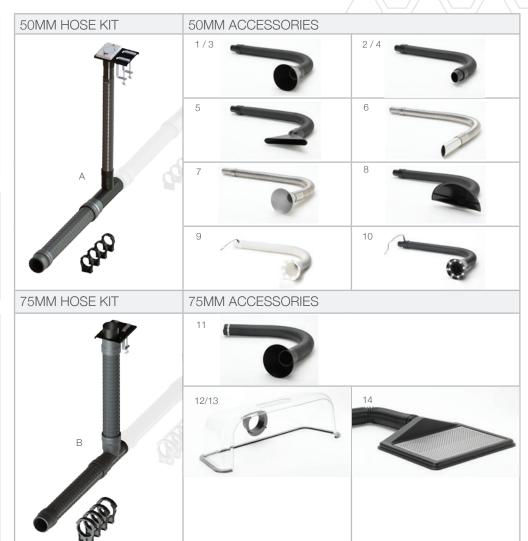

| 2. HOSE KIT - ONE PER BENCH NEEDED IF ORDERING FROM MENU 3 |                                                        |                                                                                |             |  |
|------------------------------------------------------------|--------------------------------------------------------|--------------------------------------------------------------------------------|-------------|--|
| Letter Reference                                           | eference Description Main Items Pa                     |                                                                                | Part Number |  |
| A                                                          | Hose kit to connect each bench for 50mm arm/accessory. | 50mm to 75mm 'T' piece<br>75mm x 2.5m flexible hose<br>1m x 50mm flexible hose | A1020376    |  |
| В                                                          | Hose kit to connect each bench for 75mm arm/accessory. | 75mm 'T' piece<br>2 x 75mm x 2.5m flexible hose                                | A1020375    |  |

| Used with    | Number    | Description                                       | Part Number |
|--------------|-----------|---------------------------------------------------|-------------|
| Hose Kit Ref | Reference |                                                   |             |
| 50MM ACCES   | SSORIES   |                                                   |             |
|              | 1         | 32mm ESD Stay Put Arm with Funnel                 | A1020044    |
|              | 2         | 32mm ESD Stay Put Arm with Nozzle                 | A1020046    |
| А            | 3         | 50mm ESD Stay Put Arm with Funnel                 | A1020045    |
|              | 4         | 50mm ESD Stay Put Arm with Nozzle                 | A1020047    |
|              | 5         | 50mm ESD Stay Put Arm with Slot                   | A1020049    |
| (50mm)       | 6         | 38mm Stainless Steel ESD Stay Put Arm with Nozzle | A1020160    |
|              | 7         | 38mm Stainless Steel ESD Stay Put Arm with Funnel | A1020184    |
|              | 8         | 50mm ESD Stay Put Arm with Plenum Funnel          | A1020179    |
|              | 9         | Light Arm - White                                 | A1020168    |
|              | 10        | Light Arm - Black                                 | A1020169    |

#### 75MM ACCESSORIES

| 11     |    | 75mm ESD Stay Put Arm 1m with Funnel | A1020042 |
|--------|----|--------------------------------------|----------|
| В      | 12 | 75mm ESD Cowl (Black)                | A1020039 |
| (75mm) | 13 | 75mm Clear Cowl                      | A1020038 |
|        | 14 | 75mm ESD Down Draft Tray             | A1020041 |