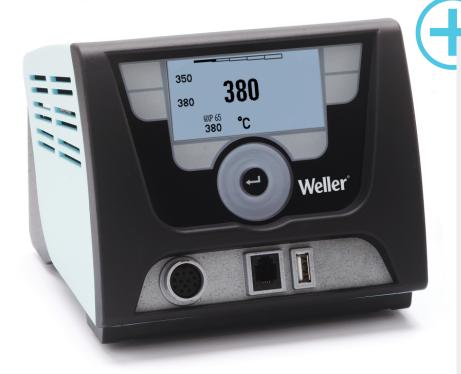

## **WX 1**

1-Channel Power Unit, 200 W Product no.: T0053417699N

## Benefits

- > Innovative operation concept
- Robust touch screen with ESD safe glas
- Intuitive use with turn-click-wheel with enter key and finger guide
- > Blue LED backlighting
- > Multilingual menu navigation
- > High functionality
- No safety rest with Stop & Go function needed thanks to integrated acceleration sensor
- Optimized precision, better stability by sensor in the soldering iron
- Specific parameterization of tool by storage medium in hand piece
- Visual process control via blue LED ring light

### For this purpose, we recommend:

Solder fume extractors

Soldering irons

Cleaning

Pre-heating plates

| 174 x 154 x 135                          |
|------------------------------------------|
| 6,85 x 6,06 x 5,31                       |
| 3.42                                     |
| 230 V, 50 Hz                             |
| 200 W                                    |
| 1                                        |
| 100 - 550                                |
| 200 - 999                                |
| ±9                                       |
| ±17                                      |
| ±2                                       |
| ±4                                       |
| Via 3,5 mm pawl socket on back of device |
| 255 x 128 dots / Backlighting            |
|                                          |
|                                          |
|                                          |
|                                          |
|                                          |