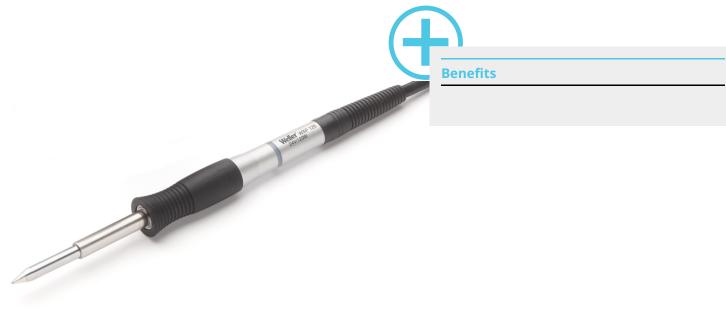

## Weller®

## **WXP 120**

Product no.: T0052920199N



## For this purpose, we recommend:







Pre-heating plates



Cleaning



Soldering tips



| Active Tip heating element technology     |                          |
|-------------------------------------------|--------------------------|
| Power Response heating element technology | on                       |
| Silver Line heating element technology    |                          |
| Voltage                                   | 24 V                     |
| Power                                     | 120 W                    |
| Tip range                                 | XT, XT Soldering head    |
| Supply unit                               |                          |
| WX-compatible                             | on                       |
| Temperature range °C                      | 1