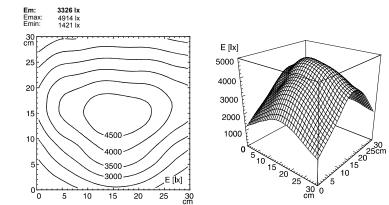

#### illuminance

Comment: d=15cm

Errors and technical changes excepted. Images can vary from original. Photometric and electrical data may vary due to component tolerances.