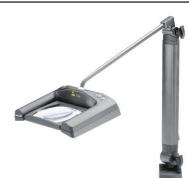

# **Magnifier luminaire**

# SNL 319 A 112128000-00083524

fitted with

### work equipment

connected load power consumption system of protection class of protection technology usage luminaire body lamp cover tubular sections balance of articulation joints weight (net) mains lead

## fastening

lens; dimensions lens; diopters special features

3 x compact fluorescent lamp TC-S 9W/840 G23 light colour neutral white Energy efficiency category A conventional ballast Energy efficiency index (EEI): B2 230 V/ 50 Hz approx. 36 W IP 20 I multi-stage switchable switch plastic, ESD-version, black screen, milky steel tube, ESD-coat of lacquer, black spring approx. 4.4 kg approx. 3.0 m; mains plug CEE 7/VII screw-down flange, table clamp (accessory), wall bracket (accessory) 162 x 105 3 light output controlled with 2-way-switch