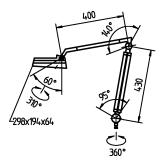

## fastening

lens; dimensions lens; diopters special features

3 x compact fluorescent lamp TC-S 9W/840 G23 light colour neutral white Energy efficiency category A conventional ballast Energy efficiency index (EEI): B2 230 V/ 50 Hz approx. 36 W IP 20 I multi-stage switchable switch plastic, ESD-version, black screen, milky steel tube, ESD-coat of lacquer, black spring approx. 4.4 kg approx. 3.0 m; mains plug CEE 7/VII screw-down flange, table clamp (accessory), wall bracket (accessory) 162 x 105 3 light output controlled with 2-way-switch