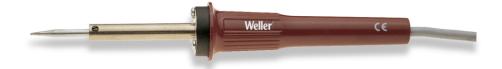

## **SPI 27**

Product no.: T0056402199N

- > Heating up time approx. 180 sec.
- > Tip temperature approx. 410 °C

## For this purpose, we recommend:

Pre-heating plates

Cleaning

Soldering tips

| Active Tip heating element technology     |          |
|-------------------------------------------|----------|
| Power Response heating element technology |          |
| Silver Line heating element technology    |          |
| Voltage                                   | 230 V AC |
| Power                                     | 25 W     |
| Tip range                                 | SPI26    |
| Supply unit                               |          |
| WX-compatible                             |          |
| Temperature range °C                      | ca. 410  |
| Temperature range °F                      | ca. 770  |
| Heating time                              | 180      |
| Safety rest                               |          |
| Safety rest (optional)                    |          |
| Barrel                                    |          |
| Integrated direct extraction              |          |
|                                           |          |