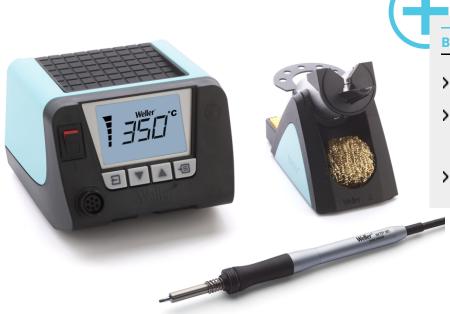

# **WT 1010**

1-Channel Soldering Station digital 90 W (95 W) Product no.: T0053436699N

### **Benefits**

- Power unit, 1 channel with soldering iron WTP 90 and safety rest WSR 200
- > WTP 90: The soldering iron for universal use with power response tips. Tip family XNT & THM (high mass
- > Lock function

### For this purpose, we recommend:

Solder fume extractors

Soldering irons

Cleaning

Pre-heating plates

| Dimensions L x W x H (mm)              | 149 x 138 x 101                           |
|----------------------------------------|-------------------------------------------|
| Dimensions L x W x H (inches)          | 5.87 x 5.43 x 3.98                        |
| Weight (approx.) in kg                 | 1.9                                       |
| Voltage                                | 230 V, 50/60 Hz                           |
| Power                                  | 90 W (95 W)                               |
| Channels                               | 1                                         |
| Temperature range (depends on tool) °C | 100 - 450                                 |
| Temperature range (depends on tool) °F | 150 - 850                                 |
| Temperature accuracy °C                | ±9                                        |
| Temperature accuracy °F                | ±17                                       |
| Temperature stability °C               | ±2                                        |
| Temperature stability °F               | ±4                                        |
| Equipotential bonding socket           | Via 3,5 mm pawl socket on front of device |
| Display                                | Backlit LCD                               |
| Air consumption l/min                  |                                           |
| Operating pressure in bar/psi          | <del></del>                               |
| Capacity l/min                         |                                           |
| Vacuum                                 |                                           |
|                                        |                                           |