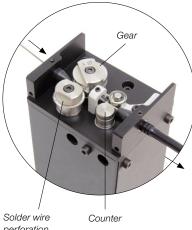

## Ref. SFR-A Solder Feeder

Compact unit compatible with several solder wire diameters. Adaptable control parameters such as wire length and dispensing speed. It features a wire detector sensor (blocked up or finished).

perforation

The solder feeder works with GSFR-kits. These Kits are compatible with solder wire diameters Ø 0.8, 1 and 1.5 mm (with solder wire perforation) and from Ø 0.5 up to 1.5 mm (without solder wire perforation).