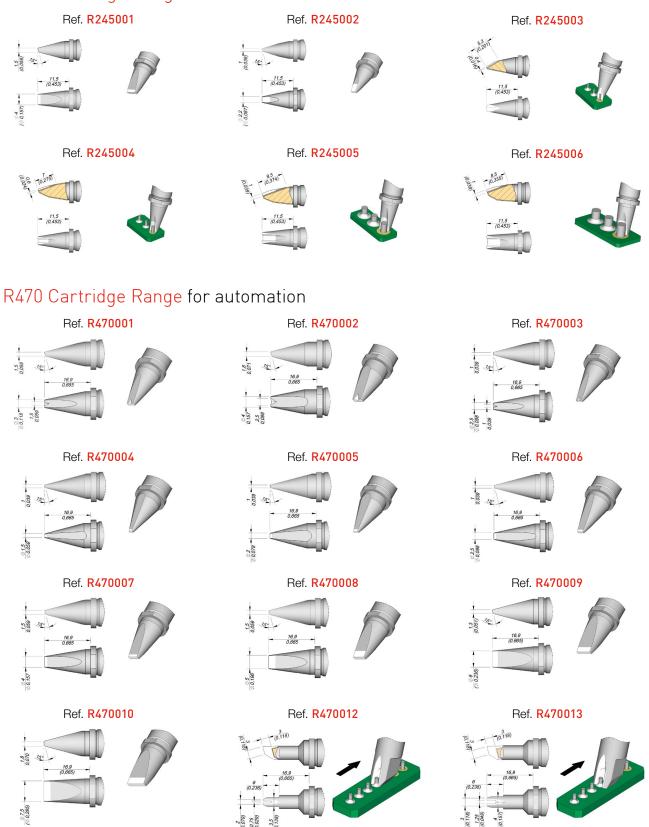

# R245 Cartridge Range for automation

JBC offers you the possibility to manufacture any type of cartridge.

0.75