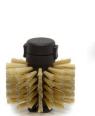

#### Automatic tip cleaner

It features a large capacity tank with easy extraction and a large opening for easy access with any tip. The different brushes can be exchanged to suit your needs. It can be rotated up to 35° in both directions, so it can be easily used by a robot arm.