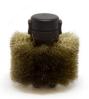

#### Automatic tip cleaner

It features a large capacity tank with easy extraction and a large opening for easy access with any tip. The different brushes can be exchanged to suit your needs. It can be rotated up to 35° in both directions, so it can be easily used by a robot arm.