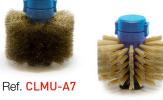

#### Automatic tip cleaner

It features a large capacity tank with easy extraction and a large opening for easy access with any tip. The different brushes can be exchanged to suit your needs. It can be rotated up to 35° in both directions, so it can be easily used by a robot arm.

Ref. CLMU-A8

Ref. CLMU-P1 Non metal brushes

Ref. CLMU-P7 Non metal brushes

ER

Soldering Head It can be combined with peripheral modules such as solder feeder, solder reel, fume extractor tube and soldering tools as well as a camera to monitor the process. Its lifting unit allows a fast movement in Z-axis direction. It also features a system to prevent collision. The turning part facilitates cleaning and removal of the cartridge.