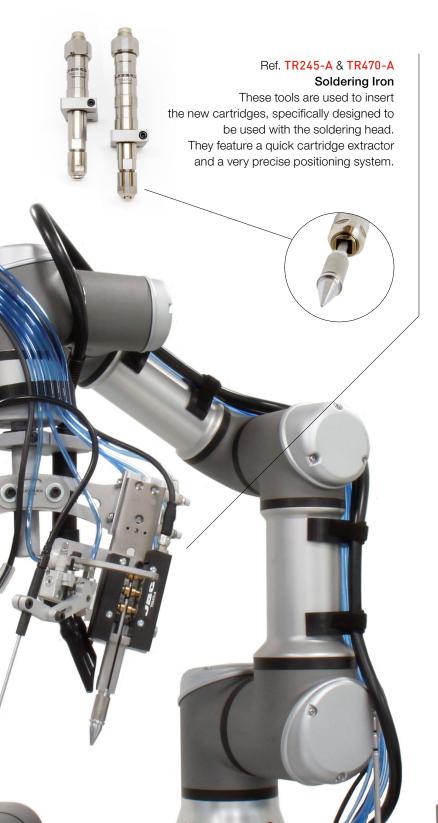

# Ref. TRA245-A & TRA470-A

Automatic Soldering iron This soldering iron is to be used in combination with the automatic cartridge stand.

### Ref. CS2R245-A & CS2R470-A

Automatic cartridge stand The cartridge stand is to be used in combination with the automatic soldering iron.