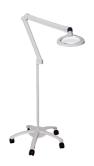

### Description

Circus LED is well suited for demanding work in beauty parlours, clinics and laboratories, for industrial purposes and as a tool for people with impaired vision. Circus LED has a large lens, aluminum head and a highly flexible self-balancing arm and shade neck. The large lens permits comfortable viewing with both eyes.

### Exact positioning

Circus LED has a highly flexible shade neck. The shade neck can be positioned horizontally, vertically and laterally making the luminaire very flexible for most examinations. The fully covered spring balanced arm makes it easy to position the luminaire in the correct position and makes cleaning easy.