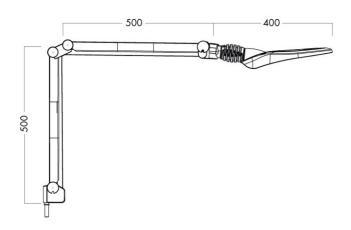

ad. Shade neck<br>cover in rubber. Colours: white arm and white<br>head, plastic parts on the shade in black.<br>White plastic covers on the arm. | Arm<br>technology &<br>movement |                                                                                                                                                                               |
| Mounting                  | Standard with table clamp (AH clamp). Other table clamps, integrated table mounts and trolley are available on request.                                                      |                                 |                                                                                                                                                                               |

### Measurement drawings



19.7"





Circus LED US



19.7"

15.7"



# Circus LED Powerful LED magnifier with huge glass lens

### Placement/Mounting



### Energy label

| Circus LED                                        |  |  |  |
|---------------------------------------------------|--|--|--|
| This luminaire<br>contains built-in<br>LED lamps. |  |  |  |
|                                                   |  |  |  |
| The lamps cannot be changed<br>in the luminaire.  |  |  |  |
| 874/2012                                          |  |  |  |