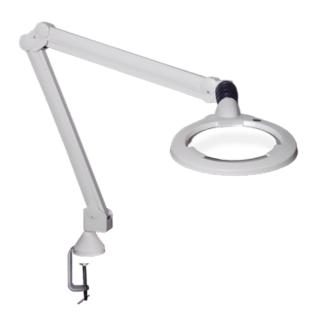

### Description

Circus LED is well suited for demanding work in beauty parlours, clinics and laboratories, for industrial purposes and as a tool for people with impaired vision. Circus LED has a large lens, aluminum head and a highly flexible self-balancing arm and shade neck. The large lens permits comfortable viewing with both eyes.

### Exact positioning

Circus LED has a highly flexible shade neck. The shade neck can be positioned horizontally, vertically and laterally making the luminaire very flexible for most examinations. The fully covered spring balanced arm makes it easy to position the luminaire in the correct position and makes cleaning easy.

Standard version with 3.5 or 5 diopter lens and table edge clamp. For additional magnification a secondary suction lens of 4, 6 or 10 diopters can be attached to the glass lens.

Arm and body colour: White, with black details.