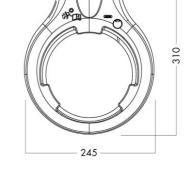

### Technical description

| Light source              | LED: 750lm out (4000K)<br>CCT: 3000 or 4000K. Colour rendition index<br>(CRI) is 90.<br>The LED modules are dimmable, 10–100%.                                               | Optics                          | Standard with 3,5D or 5D crown glass lens.<br>Lens diameter is 165mm.<br>For additional magnification a secondary lens,<br>4D, 6D or 10D can be attached to the<br>magnifier. |
|---------------------------|------------------------------------------------------------------------------------------------------------------------------------------------------------------------------|---------------------------------|-------------------------------------------------------------------------------------------------------------------------------------------------------------------------------|
| Body material<br>& colour | Steel arm with aluminium head. Shade neck<br>cover in rubber. Colours: white arm and white<br>head, plastic parts on the shade in black.<br>White plastic covers on the arm. | Arm<br>technology &<br>movement |                                                                                                                                                                               |
| Mounting                  | Standard with table clamp (AH clamp). Other table clamps, integrated table mounts and trolley are available on request.                                                      |                                 |                                                                                                                                                                               |