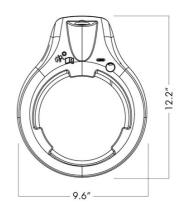

eck<br>cover in rubber. Colours: white arm and white<br>head, plastic parts on the shade in black.<br>White plastic covers on the arm. | Arm<br>technology &<br>movement |                                                                                                                                                                               |
| Mounting                  | Standard with table clamp (AH clamp). Other table clamps, integrated table mounts and trolley are available on request.                                                      |                                 |                                                                                                                                                                               |

### Measurement drawings



19.7"





Circus LED US



19.7"

15.7"



# Circus LED Powerful LED magnifier with huge glass lens

### Placement/Mounting



### Energy label

| Circus LED                                        |  |  |  |
|---------------------------------------------------|--|--|--|
| This luminaire<br>contains built-in<br>LED lamps. |  |  |  |
|                                                   |  |  |  |
| The lamps cannot be changed<br>in the luminaire.  |  |  |  |
| 874/2012                                          |  |  |  |