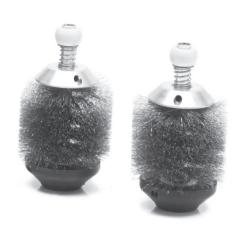

# **Brushes for CLMS-A**

Ref. CLMS-A8

## **Features**

### Brushes for CLMS-A Ref. CLMS-A8

- Weight: 160 g (5.6 oz)





## **Changing Brushes**

1. Open the splashguard Unplug from the mains and slide the tab on the top to open the splashguard.



2. Change the brushes Pull upwards the bottom end of the brushes and place the new ones following the same steps conversely.





#### Warranty

JBC's 2 year warranty covers this equipment against all manufacturing defects, including the replacement of defective parts and labour. Warranty does not cover product wear or misuse. In order for the warranty to be valid, equipment must be returned, postage paid, to the dealer where it was purchased.



This product should not be thrown in the garbage. In accordance with the European directive 200