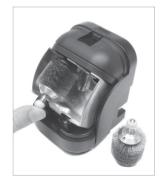

## **Changing Brushes**

1. Open the splashguard Unplug from the mains and slide the tab on the top to open the splashguard.

2. Change the brushes Pull upwards the bottom end of the brushes and place the new ones following the same steps conversely.