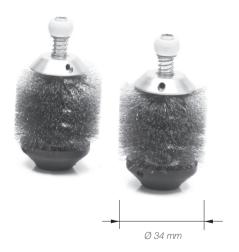

# **Brushes for CLMS-A**

Ref. CLMS-A8

## **Features**

### Brushes for CLMS-A Ref. CLMS-A8

- Weight: 160 g (5.6 oz)





## **Changing Brushes**

1. Open the splashguard Unplug from the mains and slide the tab on the top to open the splashguard.



2. Change the brushes Pull upwards the bottom end of the brushes and place the new ones following the same steps conversely.





#### Warranty

JBC's 2 year warranty covers this equipment against all manufacturing defects, including the replacement of defective parts and labour. Warranty does not cover product wear or misuse. In order for the warranty to be valid, equipment must be returned, postage paid, to the dealer where it was purchased.



This product should not be thrown in the garbage. In accordance with the European directive 2002/96/EC, electronic equipment at the end of their life must be collected and returned to an authorized recycling facility.