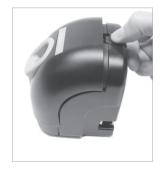

## **Changing Brushes**

1. Open the splashguard Unplug from the mains and slide the tab on the top to open the splashguard.

2. Change the brushes Pull upwards the bottom end of the brushes and place the new ones following the same steps conversely.