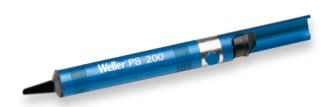

## **Product data sheet**

- Accessories Desoldering Pumps
- Length 200 mm
- Strong vacuum, minimal rebound
- Metal housing
- Antistatic (with tip PS 2001A)

## **PS 200A**

Product no.: PS 200A

| Dimensions L x W x H (mm)                      |             |
|------------------------------------------------|-------------|
| Dimensions L x W x H (inches)                  |             |
| Weight (approx.) in kg                         |             |
| Voltage                                        |             |
| Power                                          |             |
| Channels                                       |             |
| Temperature range (depends on tool) °C         |             |
| Temperature range (depends on tool) °F         |             |
| Temperature accuracy °C                        |             |
| Temperature accuracy °F                        | <del></del> |
| Temperature accuracy for hot air °C            |             |
| Temperature accuracy for hot air °F            |             |
| Temperature stability °C                       |             |
| Temperature stability °F                       |             |
| Equipotential bonding socket                   |             |
| Display                                        |             |
| Additional vacuum pump                         |             |
| Max. hot air flow rate I/min (depends on tool) |             |
| Capacity I/min                                 |             |
| Max. vacuum                                    | <del></del> |
| Interface                                      |             |