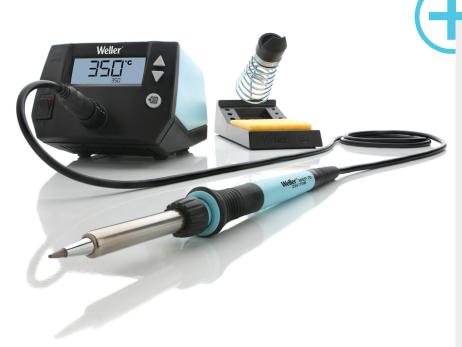

# **WE 1010**

1-Channel Power Unit, digital, 70 W Product no.: T0053298699

## Benefits

- Power unit, 1 channel with soldering iron WEP 70 and safety rest PH 70
- 70W solder iron with ergonomic handle and providing toolless tip change
- ESD safe station, iron and heat-resistant silicon cable for safe handling
- > Using ET soldering tips
- Standby mode and auto setback conserves energy, protects equipment
- Password-protected to preserve settings
- Replacement for 4ETH, 4ETK, 4ETO, 4ETS necessary. For WEP 70 4ETHL, 4ETKL, 4EKOL and 4ETSL must be used.

### For this purpose, we recommend:

Soldering irons

Cleaning

Pre-heating plates

| Dimensions L x W x H (mm)              | 150 x 120 x 98                                                          |
|----------------------------------------|-------------------------------------------------------------------------|
| Dimensions L x W x H (inches)          | 5.91 x 4.72 x 3.86                                                      |
| Weight (approx.) in kg                 | 1.4                                                                     |
| Voltage                                | 230 V                                                                   |
| Power                                  | 85 W                                                                    |
| Channels                               | 1                                                                       |
| Temperature range (depends on tool) °C | 100 - 450                                                               |
| Temperature range (depends on tool) °F | 200 - 850                                                               |
| Temperature accuracy °C                | Average tip temperature can be "offset" to +/- 5°C at idle with no load |
| Temperature accuracy °F                | Average tip temperature can be "offset" to +/- 9°F at idle with no load |
| Temperature stability °C               | ± 6                                                                     |
| Temperature stability °F               | ± 10                                                                    |
| Equipotential bonding socket           |                                                                         |
| Display                                | Digital LC Display                                                      |
| Air consumption l/min                  |                                                                         |
| Operating pressure in bar/psi          |                                                                         |
| Capacity l/min                         |                                                                         |
| Vacuum                                 | <del></del>                                                             |