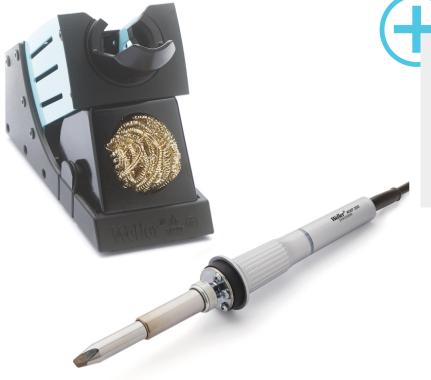

## **WXP 200 Set**

Product no.: T0052920699N

**P** Benefits

- > 200 W, 24 V
- High Power soldering iron compatible to the WX stations. Ideal for applications with a high temperature demand e.g. LED backpanels or HF shieldings.