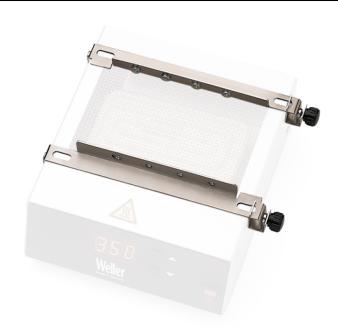

## **Board holder**

Product no.: T0058757875N

| Dimensions L x W x H (mm)                      |  |
|------------------------------------------------|--|
| Dimensions L x W x H (inches)                  |  |
| Weight (approx.) in kg                         |  |
| Voltage                                        |  |
| Power                                          |  |
| Channels                                       |  |
| Temperature range (depends on tool) °C         |  |
| Temperature range (depends on tool) °F         |  |
| Temperature accuracy °C                        |  |
| Temperature accuracy °F                        |  |
| Temperature accuracy for hot air °C            |  |
| Temperature accuracy for hot air °F            |  |
| Temperature stability °C                       |  |
| Temperature stability °F                       |  |
| Equipotential bonding socket                   |  |
| Display                                        |  |
| Additional vacuum pump                         |  |
| Max. hot air flow rate I/min (depends on tool) |  |
| Capacity I/min                                 |  |
| Max. vacuum                                    |  |
| Interface                                      |  |