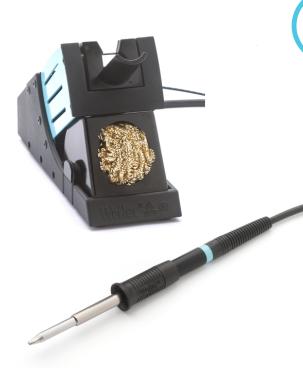

## WP 120 Set

Product no.: T0052919499N

**P** Benefits

- > 120 W, 24 V
- Allrounder with 120 watts. For soldering applications from small to large components with high temperature demand.
- > WP120 soldering iron, WDH10T tool stand and XTB tip included

## Weller

| Technical Data                            |                                                   |
|-------------------------------------------|---------------------------------------------------|
|                                           |                                                   |
| Active Tip heating element technology     |                                                   |
| Power Response heating element technology | on                                                |
| Silver Line heating element technology    |                                                   |
| Voltage                                   | 24 V                                              |
| Power                                     | 120 W                                             |
| Tip range                                 | XT, XT Soldering head                             |
| Supply unit                               | PUD 121, PU WAD 101IG, WD 1M, WR 2, WR 3M, WR 3ME |
| WX-compatible                             |                                                   |
| Temperature range °C                      | 50 - 450                                          |
| Temperature range °F                      | 150 - 850                                         |
| Heating time                              | 14                                                |
| Safety rest                               | WDH 10T (T0051516199N)                            |
| Safety rest (optional)                    |                                                   |
| Barrel                                    | T0058763709, T0058765802                          |
| Integrated direct extraction              |                                                   |