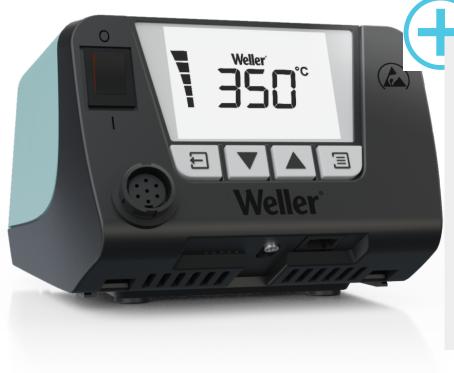

## Weller

**WT 1** 1-Channel Power Unit, 90 W (95 W) Product no.: T0053434699N

#### **Benefits**

- High productivity (Power unit with 1 channel, 90W)
- > Intuitive use thanks to clear menu structure
- Reduced footprint thanks to stackability
- > Grafical backlit LC-Display
- High performance and functionality many connectable tools
- Automatic standby of tool thanks to integrated acceleration sensor in the tool
- > Housing cover useable as storage
- > Lock function

# Weller

| Technical Data                            |                                           |
|-------------------------------------------|-------------------------------------------|
|                                           |                                           |
| Dimensions L x W x H (mm)                 | 149 x 138 x 101                           |
| Dimensions L x W x H<br>(inches)          | 5,87 x 5,44 x 3,98                        |
| Weight (approx.) in kg                    | 1.9                                       |
| Voltage                                   | 230 V, 50/60 Hz                           |
| Power                                     | 90 W (95 W)                               |
| Channels                                  | 1                                         |
| Temperature range (depends<br>on tool) °C | 50 - 450                                  |
| Temperature range (depends<br>on tool) °F | 150 - 850                                 |
| Temperature accuracy °C                   | ±9                                        |
| Temperature accuracy °F                   | ±17                                       |
| Temperature stability °C                  | ±2                                        |
| Temperature stability °F                  | ±4                                        |
| Equipotential bonding socket              | Via 3,5 mm pawl socket on front of device |
| Display                                   | Backlit LCD                               |
| Air consumption l/min                     |                                           |
| Operating pressure in bar/psi             |                                           |
| Capacity l/min                            |                                           |