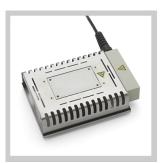

# WXD 2

2-Channel Power Unit, 200 W (255 W)

Product no.: T0053426699N

- Cost effective because only one station is needed
- Less rework by optimal use of tools and the correct working temperature. Reduction of running costs by longer tip lifetime.
- > Desoldering iron with stand-by mode
- > ESD safe
- > For operation with external compressed air

# Weller

| Dimensions L x W x H (mm)              | 174 x 154 x 135                         |
|----------------------------------------|-----------------------------------------|
| Dimensions L x W x H (inches)          | 6.69 x 5.94 x 5.12                      |
| Weight (approx.) in kg                 | 3.8                                     |
| Voltage                                | 230 V, 50 Hz                            |
| Power                                  | 200 W (255 W)                           |
| Channels                               | 2                                       |
| Temperature range (depends on tool) °C | 50 - 550                                |
| Temperature range (depends on tool) °F | 150 - 999                               |
| Temperature accuracy °C                | ±9                                      |
| Temperature accuracy °F                | ±17                                     |
| Temperature stability °C               | ±2                                      |
| Temperature stability °F               | ±4                                      |
| Equipotential bonding socket           | Via 3,5 mm pawl socket on back of unit. |
| Display                                | 255 x 128 pixels / Backlighting         |
| Air consumption l/min                  | 35                                      |
| Operating pressure in bar/psi          | 4,0 - 6,0 / 58 - 87                     |
| Capacity l/min                         | <del></del>                             |
| Vacuum                                 | max. 55 kPa (8psi)                      |
|                                        |                                         |