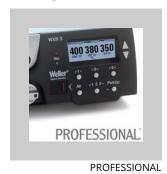

# WXD 2

2-Channel Power Unit, 200 W (255 W)

Product no.: T0053426699N

- Cost effective because only one station is needed
- Less rework by optimal use of tools and the correct working temperature. Reduction of running costs by longer tip lifetime.
- > Desoldering iron with stand-by mode
- > ESD safe
- > For operation with external compressed air

# Weller

| Dimensions L x W x H (mm)              | 174 x 154 x 135                         |
|----------------------------------------|-----------------------------------------|
| Dimensions L x W x H (inches)          | 6.69 x 5.94 x 5.12                      |
| Weight (approx.) in kg                 | 3.8                                     |
| Voltage                                | 230 V, 50 Hz                            |
| Power                                  | 200 W (255 W)                           |
| Channels                               | 2                                       |
| Temperature range (depends on tool) °C | 50 - 550                                |
| Temperature range (depends on tool) °F | 150 - 999                               |
| Temperature accuracy °C                | ±9                                      |
| Temperature accuracy °F                | ±17                                     |
| Temperature stability °C               | ±2                                      |
| Temperature stability °F               | ±4                                      |
| Equipotential bonding socket           | Via 3,5 mm pawl socket on back of unit. |
| Display                                | 255 x 128 pixels / Backlighting         |
| Air consumption l/min                  | 35                                      |
| Operating pressure in bar/psi          | 4,0 - 6,0 / 58 - 87                     |
| Capacity l/min                         | <del></del>                             |
| Vacuum                                 | max. 55 kPa (8psi)                      |
|                                        |                                         |