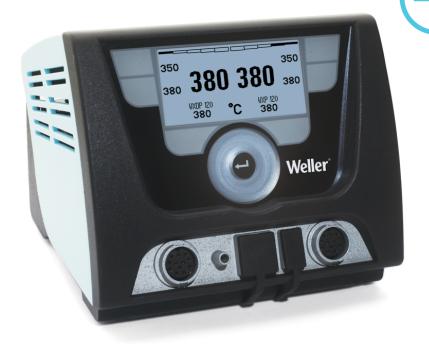

# WXD 2

2-Channel Power Unit, 200 W (255 W)

Product no.: T0053426699N

- Cost effective because only one station is needed
- Less rework by optimal use of tools and the correct working temperature. Reduction of running costs by longer tip lifetime.
- > Desoldering iron with stand-by mode
- > ESD safe
- > For operation with external compressed air

# Weller

| Dimensions L x W x H (mm)              | 174 x 154 x 135                         |
|----------------------------------------|-----------------------------------------|
| Dimensions L x W x H (inches)          | 6.69 x 5.94 x 5.12                      |
| Weight (approx.) in kg                 | 3.8                                     |
| Voltage                                | 230 V, 50 Hz                            |
| Power                                  | 200 W (255 W)                           |
| Channels                               | 2                                       |
| Temperature range (depends on tool) °C | 50 - 550                                |
| Temperature range (depends on tool) °F | 150 - 999                               |
| Temperature accuracy °C                | ±9                                      |
| Temperature accuracy °F                | ±17                                     |
| Temperature stability °C               | ±2                                      |
| Temperature stability °F               | ±4                                      |
| Equipotential bonding socket           | Via 3,5 mm pawl socket on back of unit. |
| Display                                | 255 x 128 pixels / Backlighting         |
| Air consumption l/min                  | 35                                      |
| Operating pressure in bar/psi          | 4,0 - 6,0 / 58 - 87                     |
| Capacity l/min                         | <del></del>                             |
| Vacuum                                 | max. 55 kPa (8psi)                      |
|                                        |                                         |