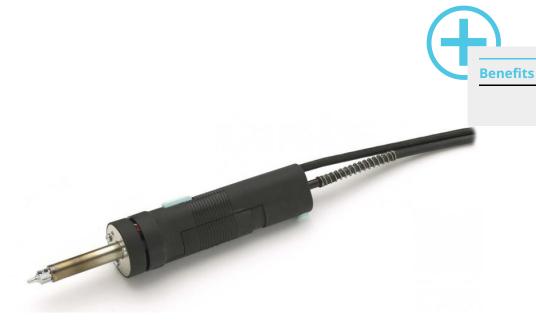

## **DXV 80**

Product no.: T0051318099N

## For this purpose, we recommend:

Pre-heating plates

Cleaning

Soldering tips

| Active Tip heating element technology     |                                        |
|-------------------------------------------|----------------------------------------|
| Power Response heating element technology |                                        |
| Silver Line heating element technology    |                                        |
| Voltage                                   | 24 V                                   |
| Power                                     | 80 W                                   |
| Tip range                                 | DX                                     |
| Supply unit                               | WDD 81V, WDD 161V, WR 2, WR 3M, WR 3ME |
| WX-compatible                             |                                        |
| Temperature range °C                      | 50 - 450                               |
| Temperature range °F                      | 150 - 850                              |
| Heating time                              | 65                                     |
| Safety rest                               |                                        |
| Safety rest (optional)                    | WDH 40 (T0051515399)                   |
| Barrel                                    |                                        |
| Integrated direct extraction              |                                        |
|                                           |                                        |