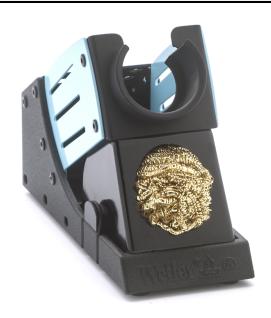

## **WDH 40**

Product no.: T0051515399N

| Dimensions L x W x H (mm)                      |  |
|------------------------------------------------|--|
| Dimensions L x W x H (inches)                  |  |
| Weight (approx.) in kg                         |  |
| Voltage                                        |  |
| Power                                          |  |
| Channels                                       |  |
| Temperature range (depends on tool) °C         |  |
| Temperature range (depends on tool) °F         |  |
| Temperature accuracy °C                        |  |
| Temperature accuracy °F                        |  |
| Temperature accuracy for hot air °C            |  |
| Temperature accuracy for hot air °F            |  |
| Temperature stability °C                       |  |
| Temperature stability °F                       |  |
| Equipotential bonding socket                   |  |
| Display                                        |  |
| Additional vacuum pump                         |  |
| Max. hot air flow rate I/min (depends on tool) |  |
| Capacity I/min                                 |  |
| Max. vacuum                                    |  |
| Interface                                      |  |