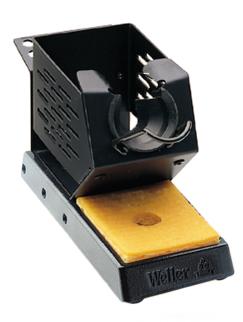

## **KHE/P Second safety rest**

## Product no.: T0051508099N

| Dimensions L x W x H (mm)                      |  |
|------------------------------------------------|--|
| Dimensions L x W x H (inches)                  |  |
| Weight (approx.) in kg                         |  |
| Voltage                                        |  |
| Power                                          |  |
| Channels                                       |  |
| Temperature range (depends on tool) °C         |  |
| Temperature range (depends on tool) °F         |  |
| Temperature accuracy °C                        |  |
| Temperature accuracy °F                        |  |
| Temperature accuracy for hot air °C            |  |
| Temperature accuracy for hot air °F            |  |
| Temperature stability °C                       |  |
| Temperature stability °F                       |  |
| Equipotential bonding socket                   |  |
| Display                                        |  |
| Additional vacuum pump                         |  |
| Max. hot air flow rate I/min (depends on tool) |  |
| Capacity I/min                                 |  |
| Max. vacuum                                    |  |
| Interface                                      |  |