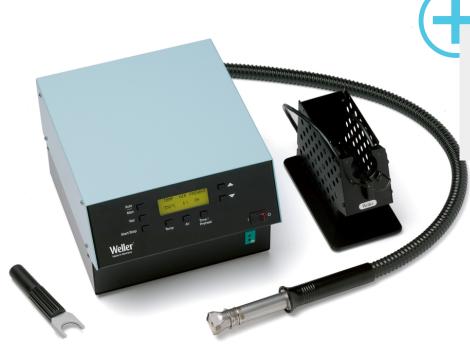

# WHA 3000P Set Hot air station 700 W / 230 V Product no.: T0053334699N

### **Benefits**

- > 700 W Hot air station
- > With integrated vacuum
- > With integrated turbine

#### For this purpose, we recommend:

Soldering irons

Cleaning

Pre-heating plates

| Dimensions L x W x H (mm)              | 240 x 270 x 170 mm (9,44 x 10,63 x 6,69 inch)    |
|----------------------------------------|--------------------------------------------------|
|                                        | 240 × 270 × 170 Hilli (3,44 × 10,03 × 0,03 Hich) |
| Dimensions L x W x H (inches)          |                                                  |
| Weight (approx.) in kg                 |                                                  |
| Voltage                                | 230 V                                            |
| Power                                  | 600 W                                            |
| Channels                               | <del></del>                                      |
| Temperature range (depends on tool) °C |                                                  |
| Temperature range (depends on tool) °F |                                                  |
| Temperature accuracy °C                | ± 30 °C (± 54 °F)                                |
| Temperature accuracy °F                |                                                  |
| Temperature stability °C               |                                                  |
| Temperature stability °F               |                                                  |
| Equipotential bonding socket           |                                                  |
| Display                                |                                                  |
| Air consumption l/min                  | 5 - 50 l / min                                   |
| Operating pressure in bar/psi          |                                                  |
| Capacity I/min                         | <del></del>                                      |
| Vacuum                                 | -0,6 bar                                         |