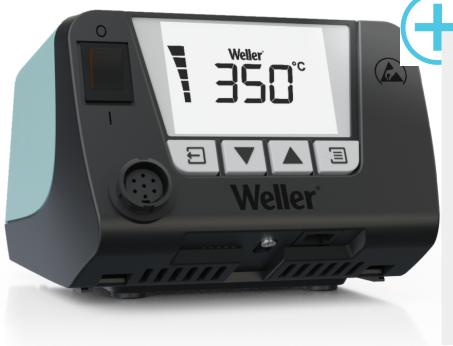

## **WT 1H**

1-Channel Power Unit, 150 W Product no.: T0053435699N

### Benefits

- High productivity (Power unit with 1 channel, 150W)
- Intuitive use thanks to clear menu structure
- Reduced footprint thanks to stackability
- Grafical backlit LC-Display
- High performance and functionality many connectable tools
- Automatic standby of tool thanks to integrated acceleration sensor in the tool
- > Housing cover useable as storage
- Lock function

# Weller

| Dimensions L x W x H (mm)              | 149 x 138 x 101                           |
|----------------------------------------|-------------------------------------------|
| Dimensions L x W x H (inches)          | 5.87 x 5.43 x 3.98                        |
| Weight (approx.) in kg                 | 3                                         |
| Voltage                                | 230 V, 50 Hz                              |
| Power                                  | 150 W                                     |
| Channels                               | 1                                         |
| Temperature range (depends on tool) °C | 50 - 550                                  |
| Temperature range (depends on tool) °F | 150 - 999                                 |
| Temperature accuracy °C                | ±9                                        |
| Temperature accuracy °F                | ±17                                       |
| Temperature stability °C               | ±2                                        |
| Temperature stability °F               | ±4                                        |
| Equipotential bonding socket           | Via 3,5 mm pawl socket on front of device |
| Display                                | Backlit LCD                               |
| Air consumption l/min                  |                                           |
| Operating pressure in bar/psi          |                                           |
| Capacity l/min                         | <del></del>                               |
| Vacuum                                 |                                           |
|                                        |                                           |