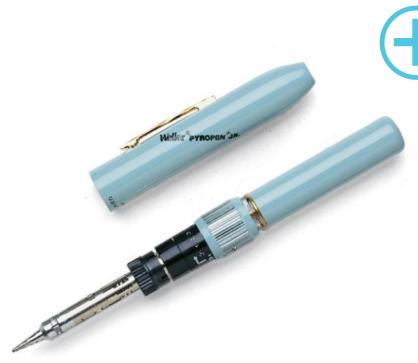

# **WSTA2 PYROPEN JUNIOR**

Product no.: T0151618199

#### **Benefits**

- > Manual ignition
- > Pen shape