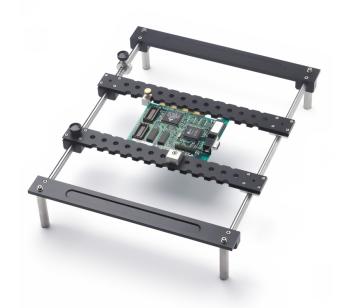

## WBH 2 PCB board holder

Product no.: T0053316799

| Dimensions L x W x H (mm)                      |  |
|------------------------------------------------|--|
| Dimensions L x W x H (inches)                  |  |
| Weight (approx.) in kg                         |  |
| Voltage                                        |  |
| Power                                          |  |
| Channels                                       |  |
| Temperature range (depends on tool) °C         |  |
| Temperature range (depends on tool) °F         |  |
| Temperature accuracy °C                        |  |
| Temperature accuracy °F                        |  |
| Temperature accuracy for hot air °C            |  |
| Temperature accuracy for hot air °F            |  |
| Temperature stability °C                       |  |
| Temperature stability °F                       |  |
| Equipotential bonding socket                   |  |
| Display                                        |  |
| Additional vacuum pump                         |  |
| Max. hot air flow rate I/min (depends on tool) |  |
| Capacity I/min                                 |  |
| Max. vacuum                                    |  |
| Interface                                      |  |