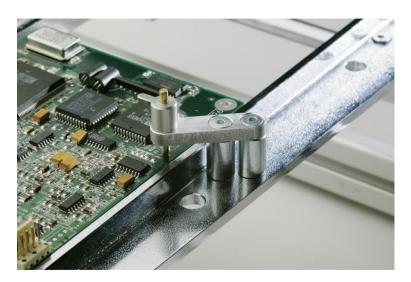

## Spring-loaded downholder Product no.: T0058766725

| Dimensions L x W x H (mm)                      |  |
|------------------------------------------------|--|
| Dimensions L x W x H (inches)                  |  |
| Weight (approx.) in kg                         |  |
| Voltage                                        |  |
| Power                                          |  |
| Channels                                       |  |
| Temperature range (depends on tool) °C         |  |
| Temperature range (depends on tool) °F         |  |
| Temperature accuracy °C                        |  |
| Temperature accuracy °F                        |  |
| Temperature accuracy for hot air °C            |  |
| Temperature accuracy for hot air °F            |  |
| Temperature stability °C                       |  |
| Temperature stability °F                       |  |
| Equipotential bonding socket                   |  |
| Display                                        |  |
| Additional vacuum pump                         |  |
| Max. hot air flow rate l/min (depends on tool) |  |
| Capacity I/min                                 |  |
| Max. vacuum                                    |  |
| Interface                                      |  |