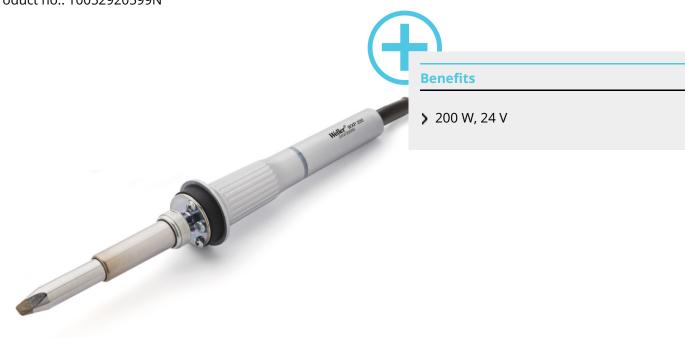

## **WXP 200**

Product no.: T0052920599N

## For this purpose, we recommend:

Pre-heating plates

Cleaning

Soldering tips

| Active Tip heating element technology     |                      |
|-------------------------------------------|----------------------|
| Power Response heating element technology | on                   |
| Silver Line heating element technology    |                      |
| Voltage                                   | 24 V                 |
| Power                                     | 200 W                |
| Tip range                                 | XHT                  |
| Supply unit                               |                      |
| WX-compatible                             | on                   |
| Temperature range °C                      | 100 - 450            |
| Temperature range °F                      | 200 - 850            |
| Heating time                              | 19                   |
| Safety rest                               | WDH 31 (T0051515899) |
| Safety rest (optional)                    | WDH 31 (T0051515899) |
| Barrel                                    | T0058763725          |
| Integrated direct extraction              |                      |
|                                           |                      |