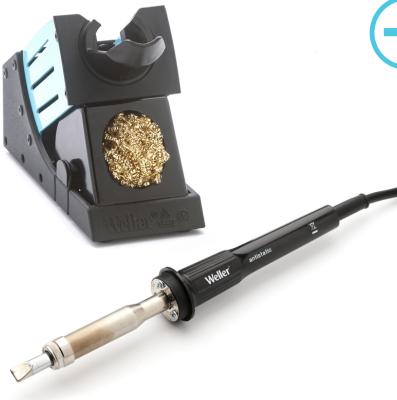

## **WSP 150 Set**

Product no.: T0052918999N

Benefits

- > 150 W, 24 V
- Ideal for applications with a high temperature demand

For this purpose, we recommend:

Solder fume extractors

Pre-heating plates

Cleaning

## Weller

| Technical Data                            |                                             |
|-------------------------------------------|---------------------------------------------|
| Active Tip heating element<br>technology  |                                             |
| Power Response heating element technology |                                             |
| Silver Line heating element technology    | on                                          |
| Voltage                                   | 24 V                                        |
| Power                                     | 150 W                                       |
| Tip range                                 | LHT                                         |
| Supply unit                               | PUD 151, WR 2, WR 3M, WR 3ME                |
| WX-compatible                             |                                             |
| Temperature range °C                      | 50 - 550                                    |
| Temperature range °F                      | 50 - 950                                    |
| Heating time                              | 45                                          |
| Safety rest                               | WDH 30 (T0051515299)                        |
| Safety rest (optional)                    | WDH 30 (T0051515299), WDH 30T (T0051516399) |
| Barrel                                    |                                             |
| Integrated direct extraction              |                                             |