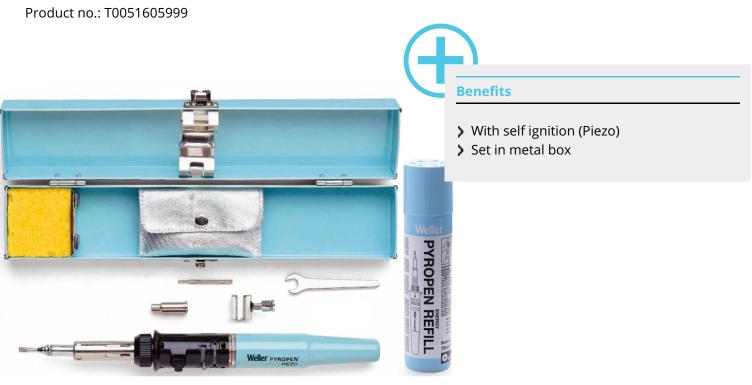

## **Pyropen Piezo**

For this purpose, we recommend:

Solder fume extractors

Pre-heating plates

Cleaning

Soldering tips