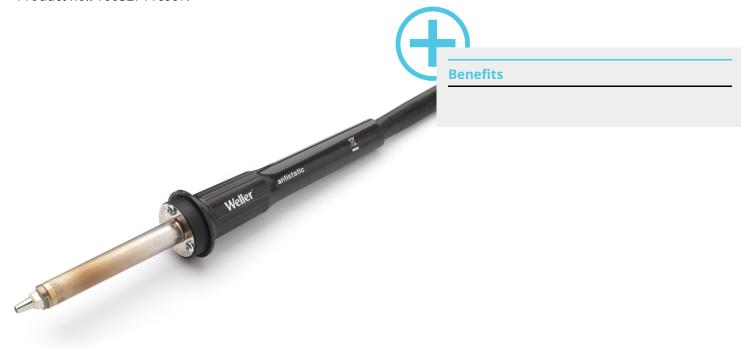

## **HAP 200**

Product no.: T0052711699N

## For this purpose, we recommend:

Pre-heating plates

Cleaning

Soldering tips

| Active Tip heating element technology     |                      |
|-------------------------------------------|----------------------|
| Power Response heating element technology |                      |
| Silver Line heating element technology    |                      |
| Voltage                                   | 24 V                 |
| Power                                     | 200 W                |
| Tip range                                 | F, R, D, Q           |
| Supply unit                               | WR 3M                |
| WX-compatible                             |                      |
| Temperature range °C                      | 50 - 550             |
| Temperature range °F                      | 150 - 950            |
| Heating time                              |                      |
| Safety rest                               |                      |
| Safety rest (optional)                    | WDH 30 (T0051515299) |
| Barrel                                    |                      |
| Integrated direct extraction              |                      |